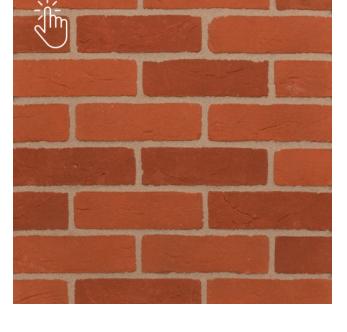

# **Olde Sussex Blend**

#### **Product Technical Information Sheet**

| Wienerberger Code                | 24250290               |
|----------------------------------|------------------------|
| Production Plant                 | Warnham                |
| Manufacture                      | Soft Mud Moulded Stock |
| Configuration                    | Frogged                |
| Colour                           | Red Multi              |
| Appearance                       | Creased                |
| Work Size (mm)                   | 215 x 102.5 x 65       |
| Pack Quantity                    | 500 No.                |
| Individual Dry Brick Weight (kg) | 2.4                    |