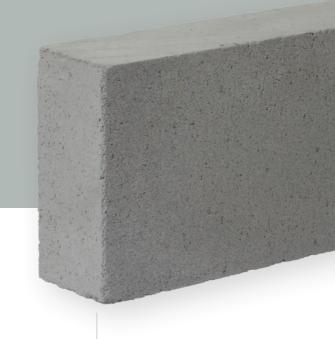

# Standard Grade

Standard Grade is extremely versatile and can be used below DPC, as infill for beam and block flooring systems, as well as above the ground in the walling applications listed.

Standard Grade (no colour line)

# Standard Grade