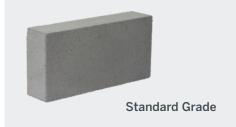

# Standard Grade

Standard Grade is extremely versatile and can be used below DPC, as infill for beam and block flooring systems, as well as above the ground in the walling applications listed.

Standard Grade (no colour line)

# Standard Grade