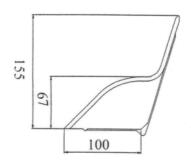

## **Refurbishment Tray**

**CODE GW294** 

|               | CODE 4     | CODE 5      |
|---------------|------------|-------------|
| SHORT LEAD    | 75mm DROP  |             |
| STANDARD LEAD | 150mm DROP | 150 mm DROP |
| LONG LEAD     | 300mm DROP | 350mm DROP  |

The tray has a unique front mortar clip that can be removed at any time once the mortar has set leaving a 25mm deep aperture into which the lead is inserted and secured with lead wedges.

A G950 Weep Vent or G951 Peep Weep must be used in each tray to drain away the collected water.