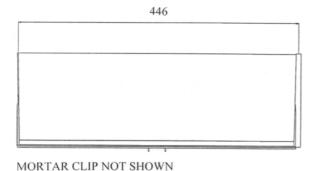

Alternatively it can be used in new build horizontal situations or in conjunction with the GW295 Horizontal Tray. Integral stop ends and a hook feature remove the need to overlap the trays giving a total effective length of 450mm.

The tray has a unique front mortar clip that can be removed at any time once the mortar has set leaving a 25mm deep aperture into which the lead is inserted and secured with lead wedges.

A G950 Weep Vent or G951 Peep Weep must be used in each tray to drain away the collected water.