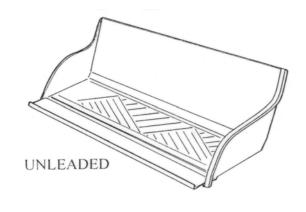

### **Description:**

The GW294 Refurbishment Horizontal Tray is designed to provide protection where a new horizontal roof abutment meets an existing wall. It can also be used where the original system has been found to have degraded or even left out of the wall construction.

The GW294 Refurbishment Tray can also be supplied with short, standard or long lead stapled and sealed to the tray in either code 4 or code 5 (special order).

| COLOURS                    | Black                                       |
|----------------------------|---------------------------------------------|
| PACKING DETAILS            | Packed in 25's in cardboard box (unleaded). |
| WEIGHT                     | 4.9kg per box (unleaded)                    |
| MATERIAL                   | Polypropylene                               |
| MANUFACTURING PROCESS      | Injection Moulded                           |
| SUITABLE FOR CAVITY WIDTHS | 50mm to 100mm                               |
| BED SIZE                   | 102.5mm                                     |