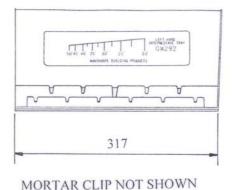

## **Intermediate Tray Left Hand**

**CODE GW292** 

The tray has a unique front mortar clip that can be removed at any time once the mortar has set leaving a 25mm deep aperture into which the lead is inserted into and secured with lead wedges.

The tray also features an injection molded mortar trap which ensures a clear water path by reducing the risk of mortar droppings and other debris completely blocking the tray, although care should still be taken to keep the trays clear from mortar and other building debris.