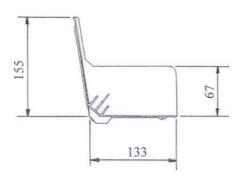

## **Description:**

The GW292 Left Hand Intermediate Tray has an up stand at one end only. This is so that the water can run out of the tray down the cavity tray system. The up stand on the tray prevents driving rain penetrating the outer wall and tracking across the masonry.

The tray has a unique front mortar clip that can be removed at any time once the mortar has set leaving a 25mm deep aperture into which the lead is inserted into and secured with lead wedges.

The tray also features an injection molded mortar trap which ensures a clear water path by reducing the risk of mortar droppings and other debris completely blocking the tray, although care should still be taken to keep the trays clear from mortar and other building debris.