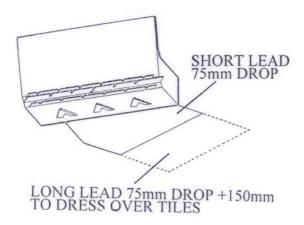

The GW292 Left Hand Intermediate Tray can also be supplied with short or long lead securely attached with staples in either code 4 or code 5 (special order) lead.

Note: - When ordering trays please state roof pitch and whether short or long lead is required.